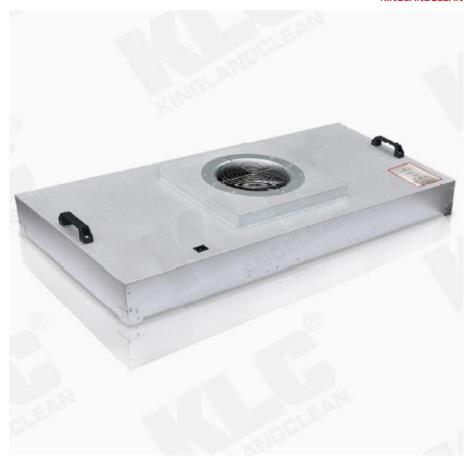

# The super thin outlook design

It is 100mm thinner than the ordinary FFU. The material of cabinet is stainless steel, galvanized steel with aluminum painting, cold rolled steel with epoxy powder and so on. It is very light, corrosion-resistance, rust-resistance and beautiful.

# Oversized filter design, intergrated type

Light weight, concise, beautiful structure design, greatly reduced the use of space, more effective. It not only enhance the scope and space, but also save a lot of resources.