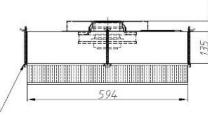

#### Standard Quality C

Items:

1. Handle (plastic)

2. AC EBM fan motor (220V/60Hz/1PH 100W) - 1set

- 3. HEPA filter, normal gasket filter, 594x594x70
- 4. Screw hook for HEPA filter
- 5. Power cord connector

6. Rotary switch speed control panel