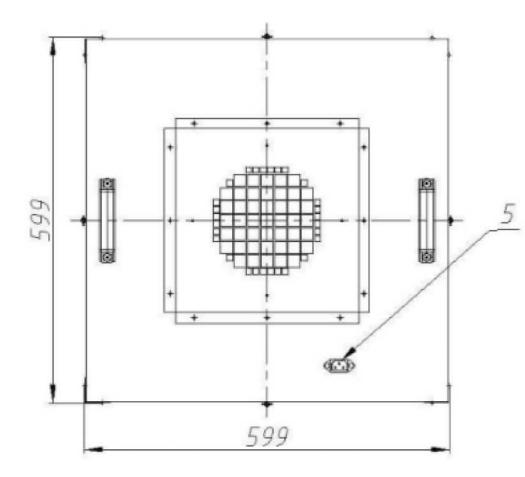

#### Standard Quality C

Items:

1. Handle (plastic)

2. AC EBM fan motor (220V/60Hz/1PH 100W) - 1set

- 3. HEPA filter, normal gasket filter, 594x594x70
- 4. Screw hook for HEPA filter
- 5. Power cord connector

6. Rotary switch speed control panel