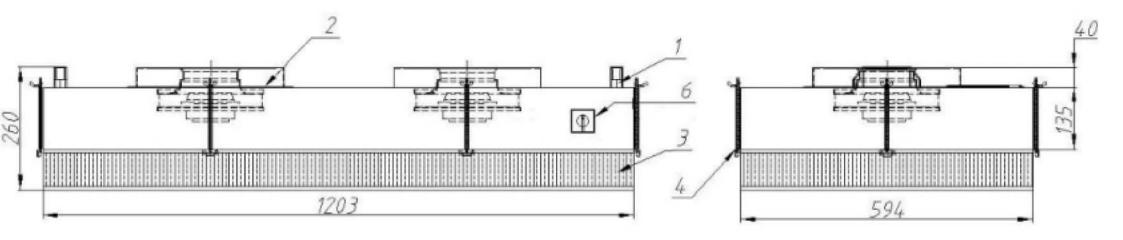

#### Parameter:

40

1. Handle (plastic)

2. AC EBM fan motor (220V/60Hz/1PH 115W) 3. Rotary switch speed control panel

Rotary switch speed control panel
HEPA filter, normal gasket filter,

4. HEPA filter, normal gasket filte 1203x1203x70

5. Screw hook for HEPA filter

### Items:

- 1. Handle (plastic)
- 2. AC EBM fan motor (220V/60Hz/1PH 100W) 1
- 3. HEPA filter, normal gasket filter, 899x594x70
- 4. Screw hook for HEPA filter
- 5. Power cord connector
- 6. Rotary switch speed control panel