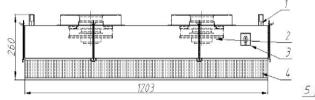

#### Parameter:

40

1. Handle (plastic)

2. AC EBM fan motor (220V/60Hz/1PH 115W) 3. Rotary switch speed control panel

Rotary switch speed control panel
HEPA filter, normal gasket filter,

4. HEPA filter, normal gasket filte 1203x1203x70

5. Screw hook for HEPA filter