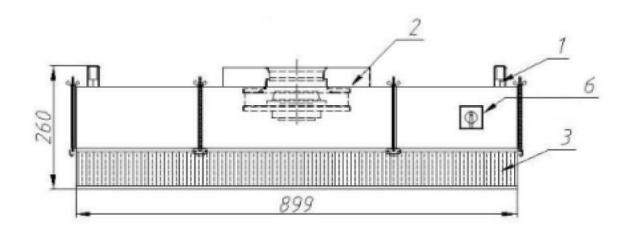

### Items:

- 1. Handle (plastic)
- 2. AC EBM fan motor (220V/60Hz/1PH 100W) 1
- 3. HEPA filter, normal gasket filter, 899x594x70
- 4. Screw hook for HEPA filter
- 5. Power cord connector
- 6. Rotary switch speed control panel