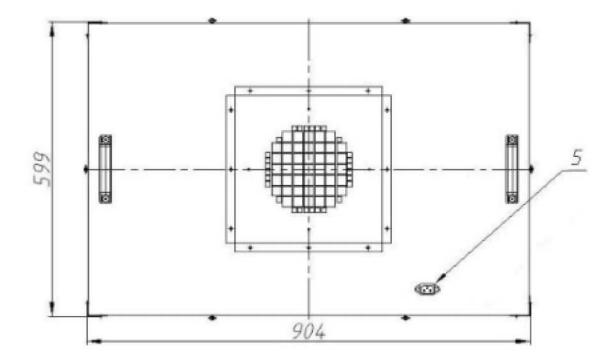

#### **Product Parameter**

| Model                                  |                       | FUST-1                                                                                                         | FUST-2      | FUST-2       |
|----------------------------------------|-----------------------|----------------------------------------------------------------------------------------------------------------|-------------|--------------|
| Module size (WxLxHmm)                  |                       |                                                                                                                |             |              |
| . ,                                    |                       | 599x599x260                                                                                                    | 599×904×260 | 599x1208x260 |
| Air chamber material                   |                       | Stainless steel 430                                                                                            |             |              |
| Air flow (m <sup>3</sup> /h) @ 0.45m/s |                       | 550                                                                                                            | 800         | 1100         |
| Air velocity (m/s)                     |                       | 0.35 ~ 0.55                                                                                                    |             |              |
| Total pressure (Pa)                    |                       | 230                                                                                                            | 230         | 230          |
| Power (W)                              |                       | 100                                                                                                            | 100         | 200          |
| Weight (kg)                            |                       | 14                                                                                                             | 21          | 28           |
| Noise dB (1 m below the HEPA filter)   |                       | 55-63                                                                                                          |             |              |
| Vibration (mm/s)                       |                       | 0.2-0.7                                                                                                        |             |              |
| Power supply                           |                       | 220V/ 60Hz 1PH                                                                                                 |             |              |
| Control mode                           |                       | Rotary switch speed control panel                                                                              |             |              |
| Options                                |                       | differential pressure testing port / differential pressure gauge / differential pressure alarm / group control |             |              |
| HEPA<br>filter                         | Size (WxHxDmm)        | 594x594x70                                                                                                     | 899x594x70  | 594x1203x70  |
|                                        | Efficiency            | 99.99%@0.3um                                                                                                   |             |              |
|                                        | Frame                 | High quality anodized aluminum                                                                                 |             |              |
|                                        | Initial pressure drop | 110Pa@0.45m/s±15%                                                                                              |             |              |
|                                        | Trait                 | PU foam endless gasket                                                                                         |             |              |