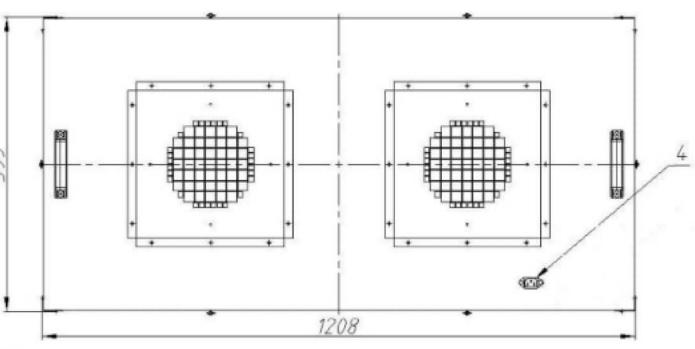

#### ns:

- andle (plastic)
- C EBM fan motor (220V/60Hz/1PH 100W) 2sets
- EPA filter, normal gasket filter, 594x1203x70
- crew hook for HEPA filter
- ower cord connector