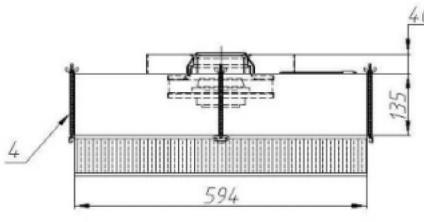

#### Standard Quality C

Items:

1. Handle (plastic)

2. AC EBM fan motor (220V/60Hz/1PH 100W) - 1set

- 3. HEPA filter, normal gasket filter, 594x594x70
- 4. Screw hook for HEPA filter
- 5. Power cord connector

6. Rotary switch speed control panel