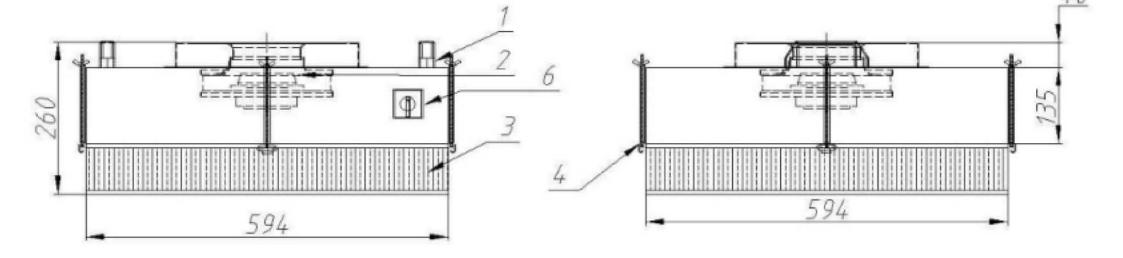

### Items:

- 1. Handle (plastic)
- 2. AC EBM fan motor (220V/60Hz/1PH 100W) 1
- 3. HEPA filter, normal gasket filter, 899x594x70
- 4. Screw hook for HEPA filter
- 5. Power cord connector
- 6. Rotary switch speed control panel

#### Standard Quality C

Items:

1. Handle (plastic)

2. AC EBM fan motor (220V/60Hz/1PH 100W) - 1set

- 3. HEPA filter, normal gasket filter, 594x594x70
- 4. Screw hook for HEPA filter
- 5. Power cord connector

6. Rotary switch speed control panel