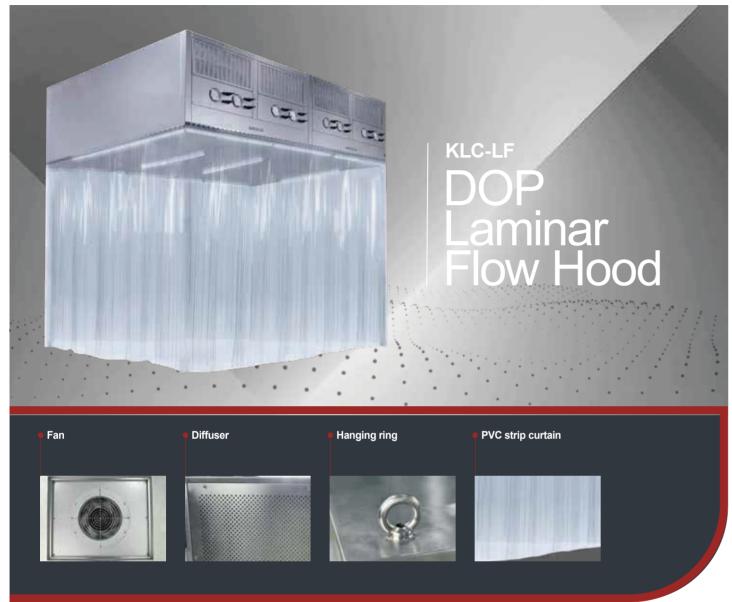

## Perfect sealing design for GMP standards

DOP laminar flow hood equipped with ful-welded cabinet and gel sealed HEPA filter for 100% sealed for scan test, meeting GMP pharmaceutical standards, assure high air quality in the working area, protects the sample from contamination.

## 2 Stable laminar air flow at 0.45m/s

With the design of 51% extra high perforated diffuser, KLC unit can promoise more uniformly distributed laminar air flow. Optional laminar flow membrane can offer even better air uniformity.

## Fast air velocity, use in series

Laminar flow hood is a ceiling unit with motor inside, used for turbulent and laminar flow clean room. It has feature of modularizing, the average air velocity can reach to 0.45m/s±20%.

### Small calorific value

High performance of small calorific value, which can reduce the calorific value of work area further.

## Parameter

- 1. PAO test port
- 2. DP gauge
- 3. Control panel
- 4. Pre-filter
- 5. Hanging lugs
- 6. Fan
- 7. H14 HEPA filter
- 8. LED lamp
- 9. Laminar flow membrane

27 28