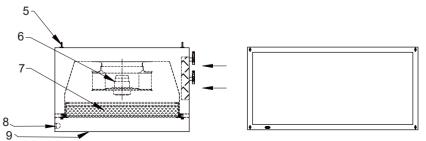

## Parameter

- 1. PAO test port
- 2. DP gauge
- 3. Control panel
- 4. Pre-filter
- 5. Hanging lugs
- 6. Fan
- 7. H14 HEPA filter
- 8. LED lamp
- 9. Laminar flow membrane

27 28