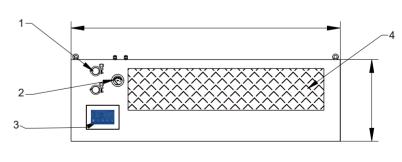

## Parameter

- 1. PAO test port
- 2. DP gauge
- 3. Control panel
- 4. Pre-filter
- 5. Hanging lugs
- 6. Fan
- 7. H14 HEPA filter
- 8. LED lamp
- 9. Laminar flow membrane

27 28